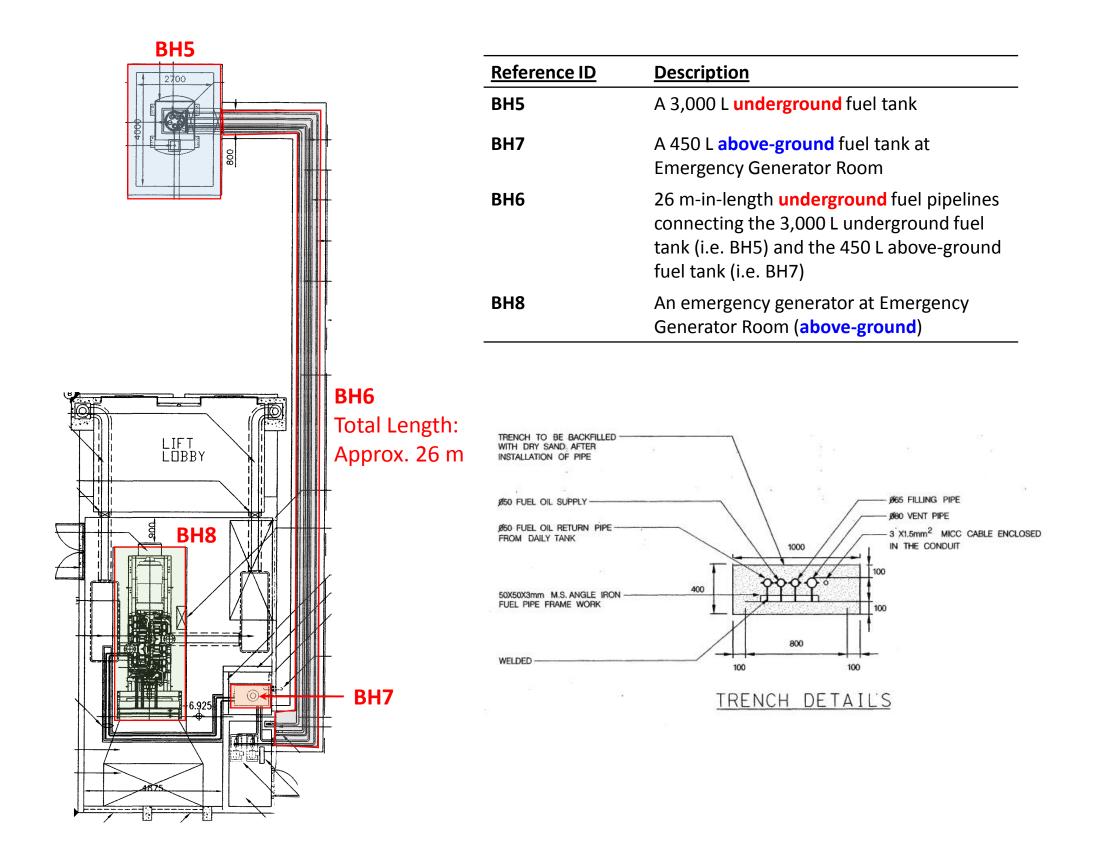

## Appendix E.3 Emergency Power Supply System No. 3 (BH 5, BH6, BH7 and BH8)

### Appendix E.3 Emergency Power Supply System No. 3 -Details of BH5 (3,000 L Underground Fuel Tank) & BH6 (Underground Fuel Pipeline)

#### Notes

- Underground fuel tank fully encased in 300mm thick concrete chamber
- Space between the tank and the chamber is filled with sand
- Test run of emergency generator conducted monthly (for 30-60 mins)
- Manhole chamber of U/G tank is checked monthly and re-filled approx. every 6 months
- The quantity of fuel inside the tank is automatically monitored by level sensor. No sign of leakage is detected.