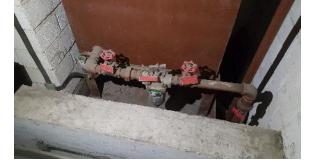

# Appendix E.3 Emergency Power Supply System No. 3 -Details of BH7 (450 L Above-ground Fuel Tank) & BH8 (Emergency Generator)

Fuel pipes to/from fuel tank and the generator

Sand filled trench containing fuel pipes (outside the fuel tank chamber)

,FF

(Sand Filled Trench at floor level)

Exposed fuel pipes

450 L fuel tank (BH7)

Metal drip tray and concrete curb surrounding fuel tank

- Both the fuel tank and generator mounted on intact concrete floor with no any oil stain.
- Test run of emergency generator conducted monthly (for 30-60 mins)
- Fuel tank is checked monthly and re-filled approx. every 6 months.
- The quantity of fuel inside the tank is monitored by level sensor. No sign of leakage is detected.