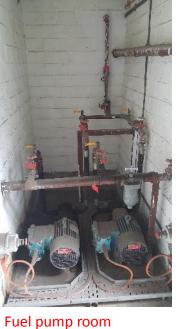

# Appendix E.3 Emergency Power Supply System No. 3 -Details of BH7 (450 L Above-ground Fuel Tank) & BH8 (Emergency Generator)

Fuel pipes to/from fuel tank and the generator

Sand filled trench containing fuel pipes (outside the fuel tank chamber)