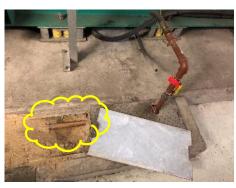

**BH8 View 2** - concrete floor condition underneath emergency generator

BH7 View 1 - 450 L Above-ground Fuel Tank

**BH7 View 2** - concrete floor condition underneath 450 L Above-ground Fuel Tank