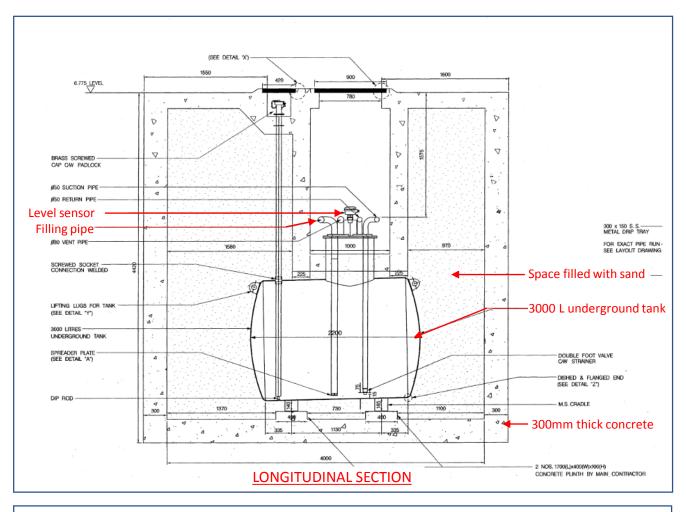

### Appendix E.3 Emergency Power Supply System No. 3 -Details of BH5 (3,000 L Underground Fuel Tank) & BH6 (Underground Fuel Pipeline)

#### Notes

- Underground fuel tank fully encased in 300mm thick concrete chamber
- Space between the tank and the chamber is filled with sand
- Test run of emergency generator conducted monthly (for 30-60 mins)
- Manhole chamber of U/G tank is checked monthly and re-filled approx. every 6 months
- The quantity of fuel inside the tank is automatically monitored by level sensor. No sign of leakage is detected.