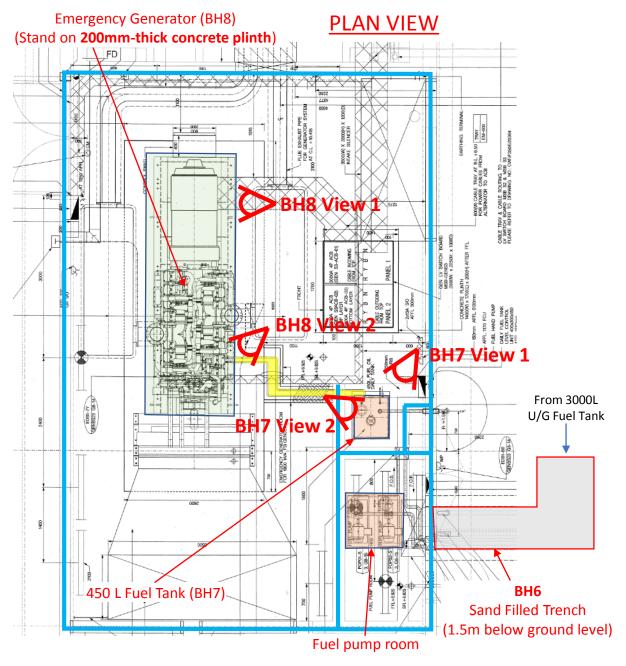

# Appendix E.3 Emergency Power Supply System No. 3 -Details of BH7 (450 L Above-ground Fuel Tank) & BH8 (Emergency Generator)

Fuel pipes to/from fuel tank and the generator

Sand filled trench containing fuel pipes (outside the fuel tank chamber)

# <u>Appendix E.3 Emergency Power Supply System No. 3</u> – Details of **BH7** (450 L Above-ground Fuel Tank) & **BH8** (Emergency Generator)

**BH8 View 1** - concrete floor condition underneath emergency generator

**BH8 View 2** - concrete floor condition underneath emergency generator

BH7 View 1 - 450 L Above-ground Fuel Tank

**BH7 View 2** - concrete floor condition underneath 450 L Above-ground Fuel Tank