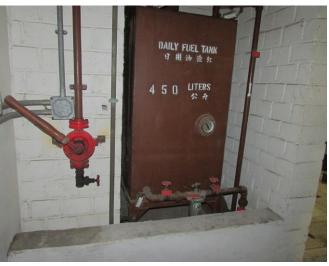

# Appendix E.3 Emergency Power Supply System No. 3 -Details of BH7 (450 L Above-ground Fuel Tank) & BH8 (Emergency Generator)

Fuel pipes to/from fuel tank and the generator

Sand filled trench containing fuel pipes (outside the fuel tank chamber)

,FF

(Sand Filled Trench at floor level)

Exposed fuel pipes

450 L fuel tank (BH7)

Metal drip tray and concrete curb surrounding fuel tank

- Both the fuel tank and generator mounted on intact concrete floor with no any oil stain.
- Test run of emergency generator conducted monthly (for 30-60 mins)
- Fuel tank is checked monthly and re-filled approx. every 6 months.
- The quantity of fuel inside the tank is monitored by level sensor. No sign of leakage is detected.

**BH8 View 2** - concrete floor condition underneath emergency generator

BH7 View 1 - 450 L Above-ground Fuel Tank

**BH7 View 2** - concrete floor condition underneath 450 L Above-ground Fuel Tank