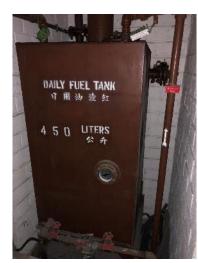

,FF

(Sand Filled Trench at floor level)

Exposed fuel pipes

450 L fuel tank (BH7)

Metal drip tray and concrete curb surrounding fuel tank

- Both the fuel tank and generator mounted on intact concrete floor with no any oil stain.
- Test run of emergency generator conducted monthly (for 30-60 mins)
- Fuel tank is checked monthly and re-filled approx. every 6 months.
- The quantity of fuel inside the tank is monitored by level sensor. No sign of leakage is detected.

# <u>Appendix E.3 Emergency Power Supply System No. 3</u> – Details of **BH7** (450 L Above-ground Fuel Tank) & **BH8** (Emergency Generator)

**BH8 View 1** - concrete floor condition underneath emergency generator

**BH8 View 2** - concrete floor condition underneath emergency generator

BH7 View 1 - 450 L Above-ground Fuel Tank

**BH7 View 2** - concrete floor condition underneath 450 L Above-ground Fuel Tank