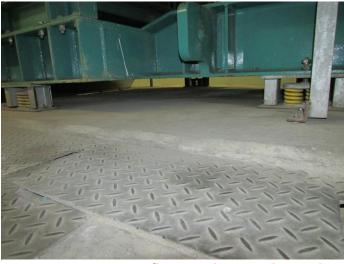

# <u>Appendix E.3 Emergency Power Supply System No. 3</u> – Details of **BH7** (450 L Above-ground Fuel Tank) & **BH8** (Emergency Generator)

**BH8 View 1** - concrete floor condition underneath emergency generator

**BH8 View 2** - concrete floor condition underneath emergency generator

BH7 View 1 - 450 L Above-ground Fuel Tank

**BH7 View 2** - concrete floor condition underneath 450 L Above-ground Fuel Tank