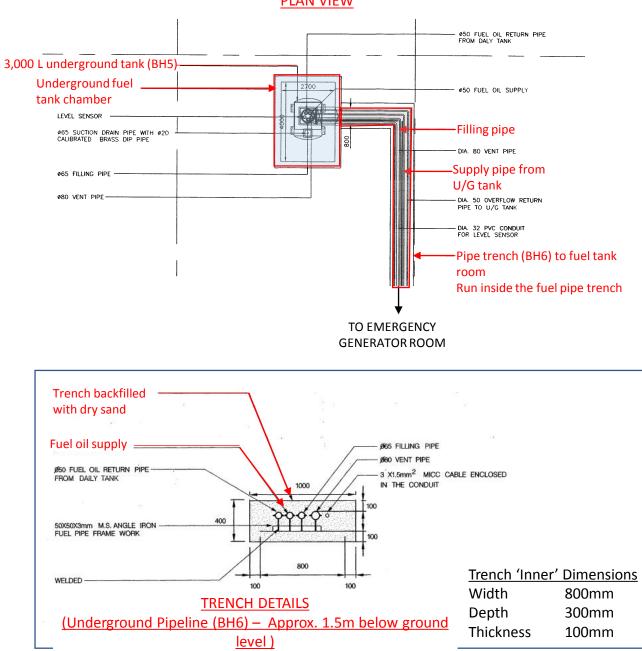

### Appendix E.3 Emergency Power Supply System No. 3 -Details of BH5 (3,000 L Underground Fuel Tank) & BH6 (Underground Fuel Pipeline)

#### Notes

- Underground fuel tank fully encased in 300mm thick concrete chamber
- Space between the tank and the chamber is filled with sand
- Test run of emergency generator conducted monthly (for 30-60 mins)
- Manhole chamber of U/G tank is checked monthly and re-filled approx. every 6 months
- The quantity of fuel inside the tank is automatically monitored by level sensor. No sign of leakage is detected.