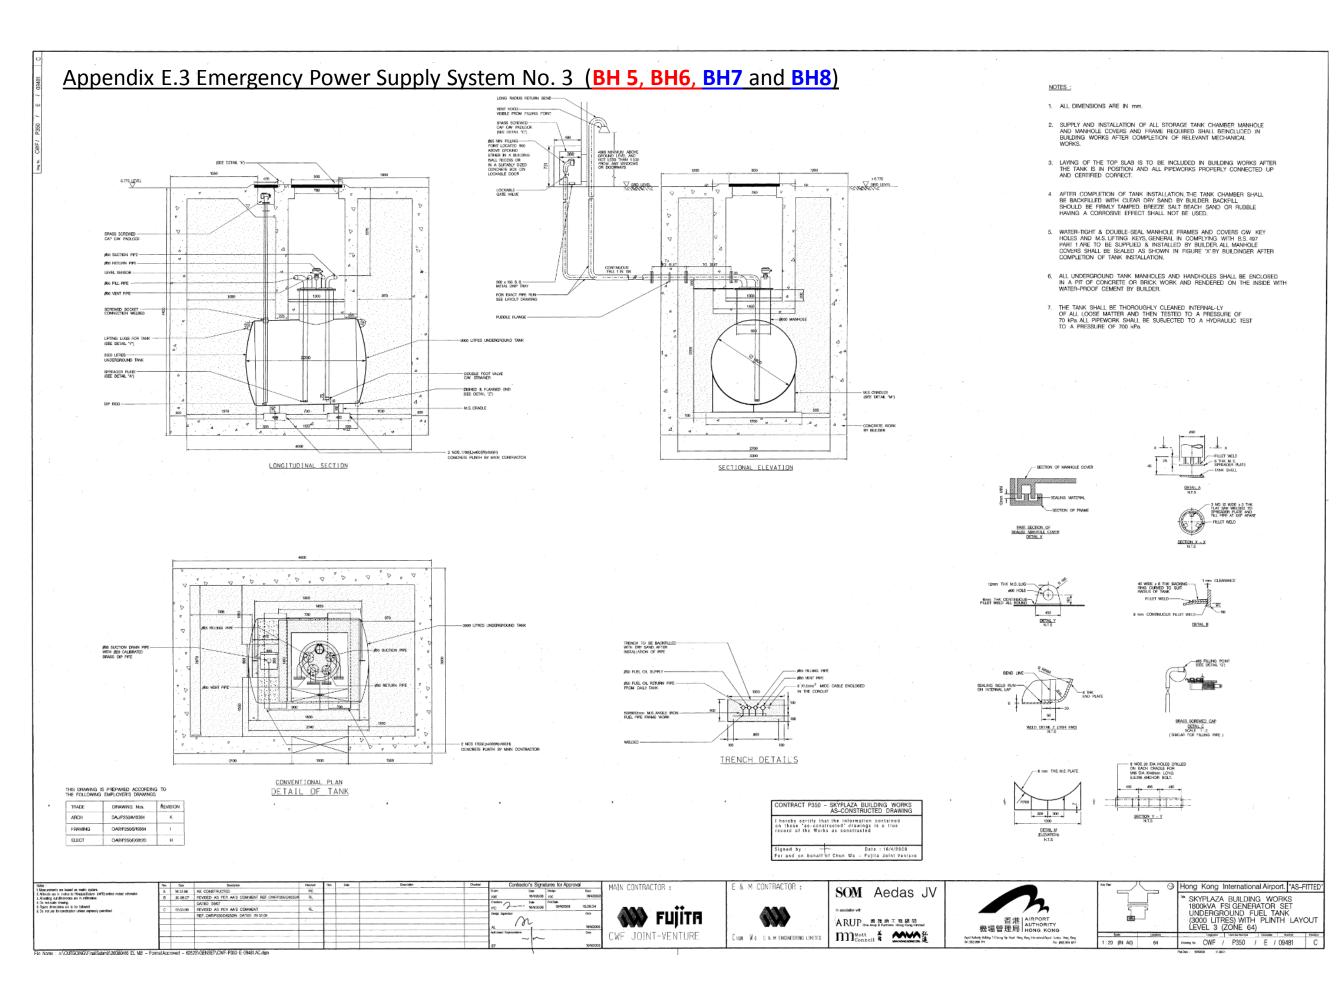

## Appendix E.3 Emergency Power Supply System No. 3 (BH 5, BH6, BH7 and BH8)

### Appendix E.3 Emergency Power Supply System No. 3 -Details of BH5 (3,000 L Underground Fuel Tank) & BH6 (Underground Fuel Pipeline)

#### Notes

- Underground fuel tank fully encased in 300mm thick concrete chamber
- Space between the tank and the chamber is filled with sand
- Test run of emergency generator conducted monthly (for 30-60 mins)
- Manhole chamber of U/G tank is checked monthly and re-filled approx. every 6 months
- The quantity of fuel inside the tank is automatically monitored by level sensor. No sign of leakage is detected.