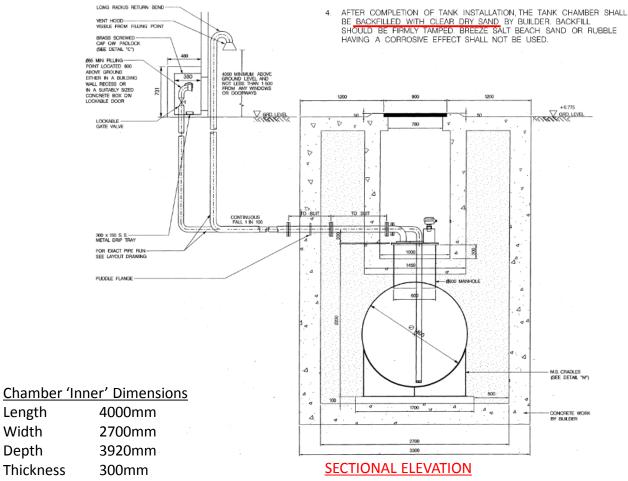

### Appendix E.3 Emergency Power Supply System No. 3 -Details of BH5 (3,000 L Underground Fuel Tank) & BH6 (Underground Fuel Pipeline)

#### Notes

- Underground fuel tank fully encased in 300mm thick concrete chamber
- Space between the tank and the chamber is filled with sand
- Test run of emergency generator conducted monthly (for 30-60 mins)
- Manhole chamber of U/G tank is checked monthly and re-filled approx. every 6 months
- The quantity of fuel inside the tank is automatically monitored by level sensor. No sign of leakage is detected.