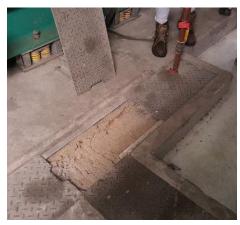

# <u>Appendix E.3 Emergency Power Supply System No. 3</u> – Details of **BH7** (450 L Above-ground Fuel Tank) & **BH8** (Emergency Generator)

**BH8 View 1** - concrete floor condition underneath emergency generator

**BH8 View 2** - concrete floor condition underneath emergency generator

BH7 View 1 - 450 L Above-ground Fuel Tank

**BH7 View 2** - concrete floor condition underneath 450 L Above-ground Fuel Tank