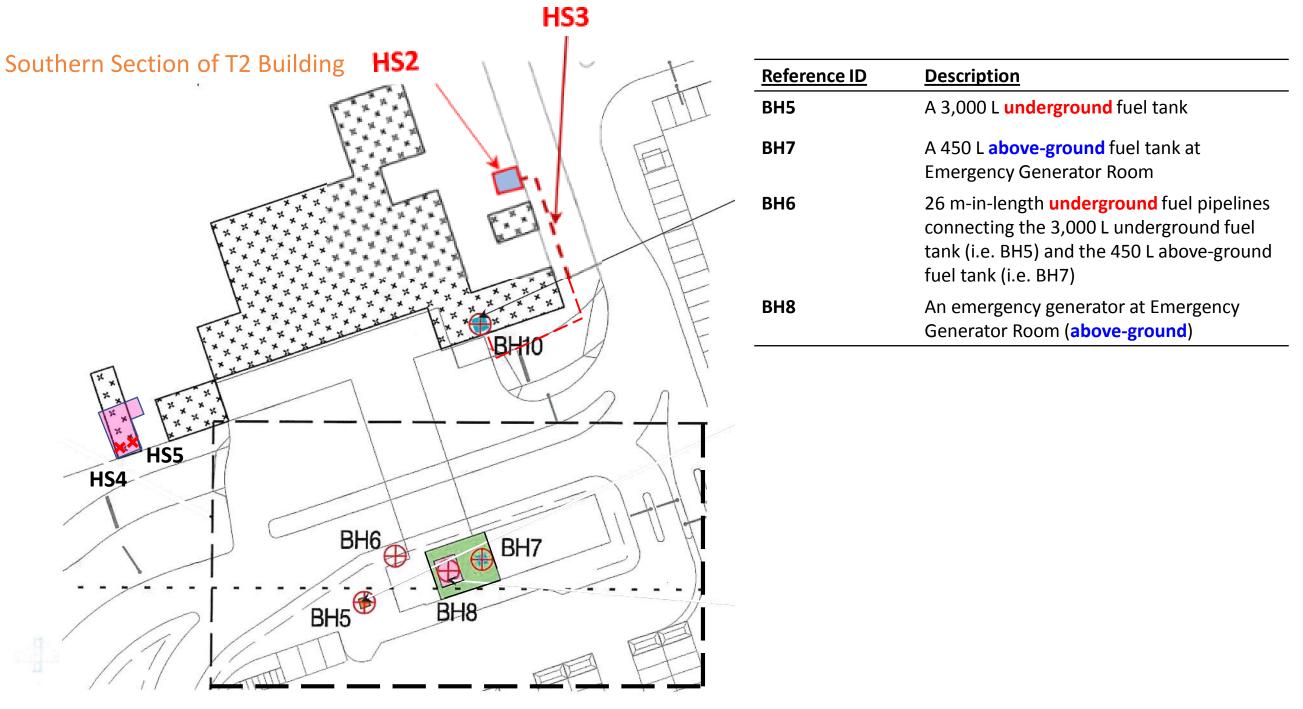

46 -

## Appendix E.3 Emergency Power Supply System No. 3 (BH 5, BH6, BH7 and BH8)