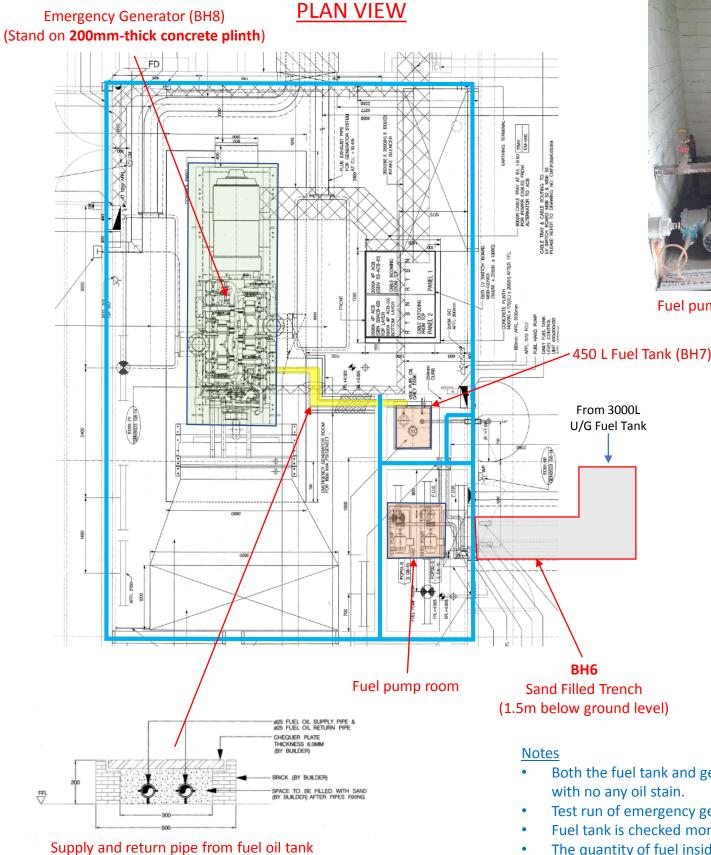

# Appendix E.3 Emergency Power Supply System No. 3 -Details of BH7 (450 L Above-ground Fuel Tank) & BH8 (Emergency Generator)

Fuel pipes to/from fuel tank and the generator

Sand filled trench containing fuel pipes (outside the fuel tank chamber)

,FF

(Sand Filled Trench at floor level)

Exposed fuel pipes

450 L fuel tank (BH7)

Metal drip tray and concrete curb surrounding fuel tank

- Both the fuel tank and generator mounted on intact concrete floor with no any oil stain.
- Test run of emergency generator conducted monthly (for 30-60 mins)
- Fuel tank is checked monthly and re-filled approx. every 6 months.
- The quantity of fuel inside the tank is monitored by level sensor. No sign of leakage is detected.