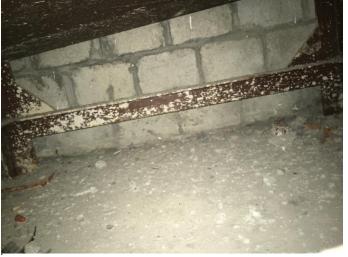

# <u>Appendix E.3 Emergency Power Supply System No. 3</u> – Details of **BH7** (450 L Above-ground Fuel Tank) & **BH8** (Emergency Generator)

**BH8 View 1** - concrete floor condition underneath emergency generator

**BH8 View 2** - concrete floor condition underneath emergency generator

BH7 View 1 - 450 L Above-ground Fuel Tank

**BH7 View 2** - concrete floor condition underneath 450 L Above-ground Fuel Tank